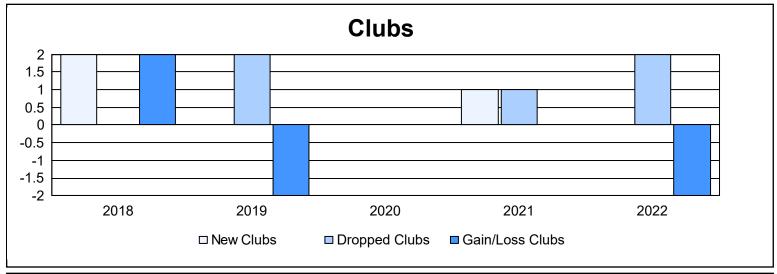

District 12 O As of June 2022 Cumulative

| Year      | New<br>Clubs | Dropped<br>Clubs | Gain/<br>Loss<br>Clubs | New<br>Members | Charter<br>Members | Reinstate<br>Members | Transfer<br>Members | Total<br>Member<br>Added | Total<br>Members<br>Dropped | Gain/<br>Loss<br>Members |
|-----------|--------------|------------------|------------------------|----------------|--------------------|----------------------|---------------------|--------------------------|-----------------------------|--------------------------|
| 2017-2018 | 2            | 0                | 2                      | 126            | 51                 | 6                    | 6                   | 189                      | 129                         | 60                       |
| 2018-2019 | 0            | 2                | -2                     | 102            | 7                  | 2                    | 8                   | 119                      | 158                         | -39                      |
| 2019-2020 | 0            | 0                | 0                      | 64             | 2                  | 6                    | 12                  | 84                       | 159                         | -75                      |
| 2020-2021 | 1            | 1                | 0                      | 83             | 27                 | 8                    | 3                   | 121                      | 129                         | -8                       |
| 2021-2022 | 0            | 2                | -2                     | 78             | 3                  | 2                    | 5                   | 88                       | 159                         | -71                      |
| Average   | 1            | 1                | 0                      | 91             | 18                 | 5                    | 7                   | 120                      | 147                         | -27                      |